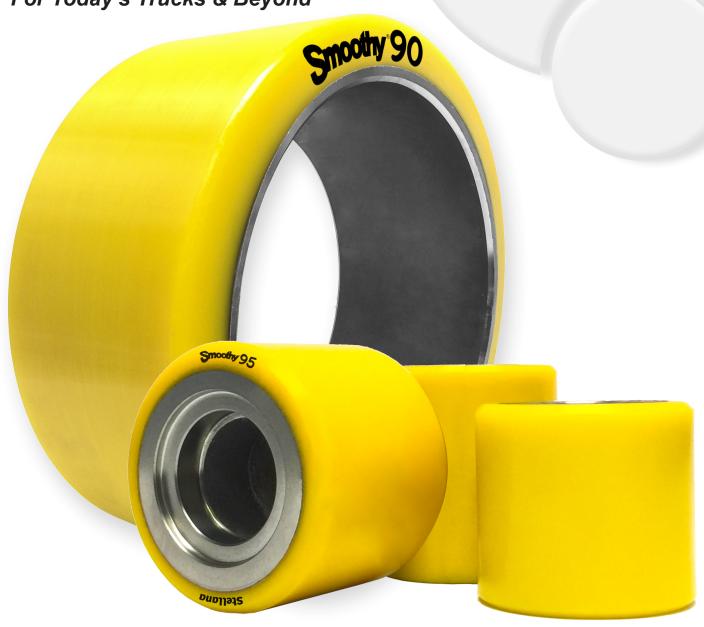

## Smoothy 90&95

"It's a Revolution"

## +/-.005 TOTAL **INDICATOR RUN OUT**

Perfectly Round and Smooth For Today's Trucks & Beyond

"So Round, You Can't Feel It"

## Smoothy 90895

Minimizes Truck Vibration Reduces Mast Sway Smoother, Safer Ride Less Downtime

Stellana's Smoothy®90 tires & Smoothy®95 load wheels are a revolution in new polyurethane tire & wheel design. Our engineering & manufacturing processes provide uniformity in roundness not found in other comparable brands. Zero TIR, maintained after being pressed onto the hub, means you will have a smoother, safer, and a more energy-efficient ride. The Smoothy®90 & Smoothy®95 advanced polymer compounds excel in high-speed & high-load applications.

"So Round, You Can't Feel It."