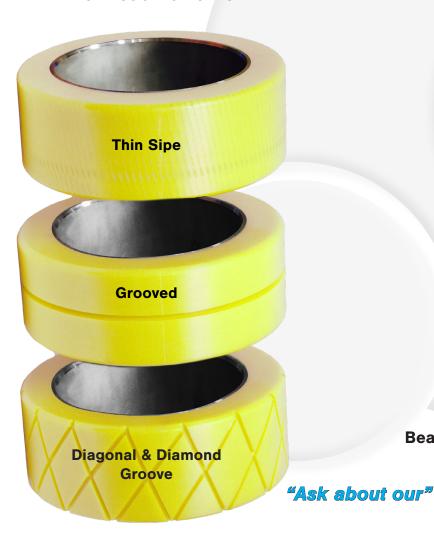

## Tire Tread Patterns

|                        | Wheels | Tires |
|------------------------|--------|-------|
| Hardness (Shore A)     | 97A    | 90A   |
| Split/Tear (pli)       | 170    | 145   |
| Tensile Strength (PSI) | 4800   | 7900  |
| Elongation (%)         | 335    | 530   |
| Compression Set (%)    | 29     | 20    |
| Bashore Resilience (%) | 44     | 25    |
| NBS Abrasion Index     | 300    | 170   |
|                        |        |       |

**Bearings are Available for Installation** 

Lake Geneva, WI 53147 Ph: 888.734.7687 Fax: 262.348.5570 www.stellana.com/us

**पंखा**निका