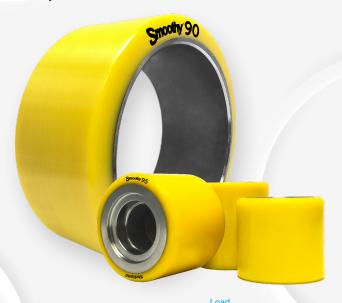

## Smoothy 90&95

"It's a Revolution"

## Smoothy 90895

Minimizes Truck Vibration Reduces Mast Sway Smoother, Safer Ride Less Downtime

Stellana's Smoothy®90 tires & Smoothy®95 load wheels are a revolution in new polyurethane tire & wheel design. Our engineering & manufacturing processes provide uniformity in roundness not found in other comparable brands. Zero TIR, maintained after being pressed onto the hub, means you will have a smoother, safer, and a more energy-efficient ride. The Smoothy®90 & Smoothy®95 advanced polymer compounds excel in high-speed & high-load applications.

**Bearings are Available for Installation** 

Lake Geneva, WI 53147 Ph: 888.734.7687 Fax: 262.348.5570 www.stellana.com/us

**पंखा**निका