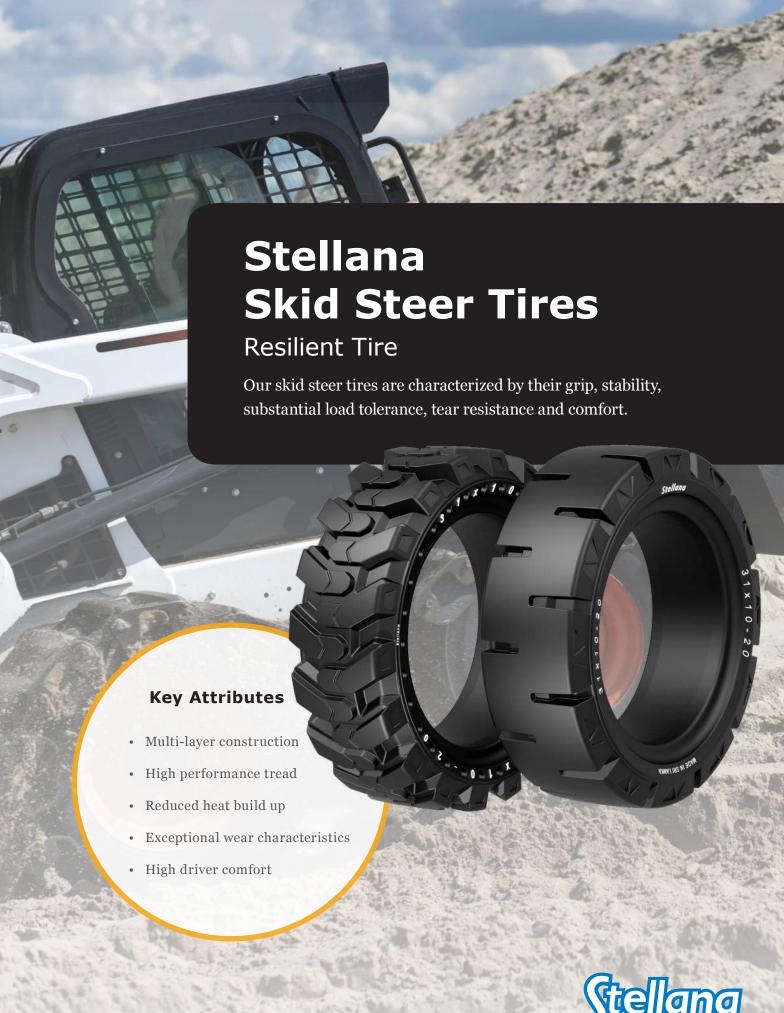

## **Increase Your Productivity and Reduce Downtime**

Available in both smooth and self-cleaning traction treads, our skid steer tires are constructed from locally sourced, high-quality rubber. Every aspect of these tires has been engineered to provide unparalleled strength and stability without sacrificing the smooth, cushioned ride found in a pneumatic tire.

The skid steer tire construction includes a heavy-duty sidewall to prevent cutting and tearing and bead reinforcements for added strength. Characterized by its grip, stability, substantial load tolerance, and tear resistance, this tire can handle the roughest terrains while providing a comfortable ride. Unlike standard pneumatic tires, our heavy-duty solid skid steer tires eliminate the unanticipated downtime that results from punctured or flat tires.

## **Key Attributes**

- Enhanced longevity with substantially increased wear resistance when compared to a pneumatic tire – zero down time.
- · Varying tread depths and patterns to handle all terrains.
- · Cut resistant smooth and self-cleaning traction treads.
- Aperture (sidewall hole) designs available for a smooth, cushioned ride.
- · Configurations with or without rims available.
- · Heavy duty sidewall and reinforced base.