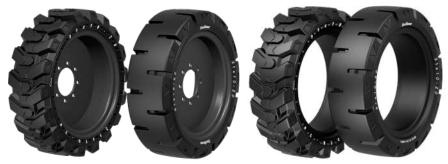

## **Key Attributes**

- Enhanced longevity with substantially increased wear resistance when compared to a pneumatic tire – zero down time.
- · Varying tread depths and patterns to handle all terrains.
- · Cut resistant smooth and self-cleaning traction treads.
- Aperture (sidewall hole) designs available for a smooth, cushioned ride.
- · Configurations with or without rims available.
- · Heavy duty sidewall and reinforced base.

Quick rim options are available for all sizes, designed specifically for 2-piece rim profiles.

With or without rim

Durable multi-layer construction

No: 371, Colombo Road, Bokundara, Piliyandala, PC 10300, Sri Lanka PHONE: +94 11 4212722 | FAX: +94 11 2518525