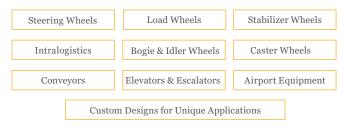

capacity High wear resistance Very low rolling resistance Floor protecting Low noise Maintenance-free under normal operating conditions STELLANA.COM | INFO@STELLANA.COM

# Polyamide/TPU Wheels and Rollers



# **Designed To Keep Things Moving**

Stellana is a world leader in injection moulding thermoplastic wheels for industrial material handling applications with more than 75 years of experience. When choosing a polyamide wheel with injected molded TPU the benefits are, very good load capacity, extremely low rolling resistance, and floor protecting with less noise compared to a plain nylon wheel. The variety of different wheels manufactured extends from small conveyor wheels, transport trolleys, electrical drive units, revolving doors to hand pallet trucks.

### **Applications Include**



# **Technical Data**PA/TPU Heavy-Duty Range

| Temperature Range30°C to +80°C          |
|-----------------------------------------|
| Diameter                                |
| Load Capacity                           |
| Noiseless, Low Rolling Resistance,      |
| High Load Capacity and Floor Protecting |



#### **Material**

Centre of polyamide with a mechanically and chemically bonded Polyurethane tread, Stellana PA/TPU, with hardness of 98° Shore A. Other durometers are available upon request.



#### **Other Features**

#### **Excellent for:**

High loads and speeds.

#### **Performance strengths:**

Deliver excellent durability in tough applications.

Also available in a multiple of colors

## **Technical Data**

#### **PA/TPU Lightweight Range**

| Temperature Range