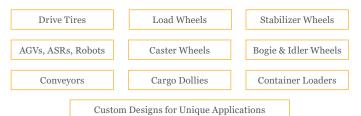

# **Smoothy 90 & 95™**

The only tires and wheels with a +/- 0.005 TIR

Smoothy 90 tires and Smoothy 95 load wheels are a revolution in tire and wheels design.

Smoothy is ideal for industries including:

- Material Handling
- Caster Applications
- Transportation & Logistics
- · Engineered Wheels
- Heavy Equipment
- · Outdoor Maintenance

# **Application Include**

Available in sizes ranging from 2" to 22" OD and supporting loads up to 35,000 lbs for 90A and 46,000 lbs for 97A.

#### **Excellent for:**

Drive tires and load wheels for high reach trucks, order pickers and AGV's.