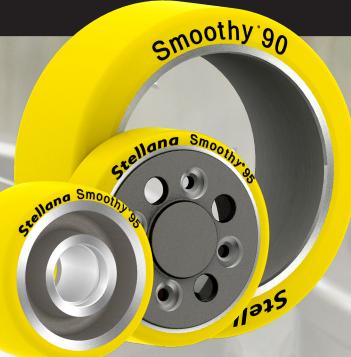

# **Smoothy 90 & 95™**

The only tires and wheels with a +/- 0.005 TIR

Smoothy 90 tires and Smoothy 95 load wheels are a revolution in tire and wheels design.

Smoothy is ideal for industries including:

- Material Handling
- Caster Applications
- Transportation & Logistics
- · Engineered Wheels
- Heavy Equipment
- · Outdoor Maintenance

# Smoothy 90 & 95

# Smoothy 90™ is for tires and Smoothy 95™ is for load wheels for load wheels

Our engineering and manufacturing processes provide a nearly perfect roundness. A +/- .005 Zero TIR is (total indicator run out) maintained after being pressed onto the hub, means you will have a smoother, safer, and a more energy-efficient ride. No other polyurethane wheel meets this demanding specification. The Smoothy's advanced polymer compounds excel in high-speed & high-load applications.