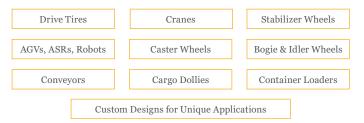

of Performance

Ideal for drive tires, caster wheels, and other high-performance wheels that require exceptional load capabilities.

max 90™

## max90 is ideal for industries including:

- Material Handling
- Transportation & Logistics
- Heavy Equipment
- Caster Applications
- Engineered Wheels
- Outdoor Maintenance



DUDII<sup>915</sup>

STELLANA.COM | INFO@STELLANA.COM

A HEXPOL COMPANY





# max90<sup>™</sup> is a 90 shore A polyurethane MDI material

Polyurethane wheels and polyurethane tires on today's material handling equipment is pushed to the extreme and are expected to move materials faster, carry heavier loads, and provide greater traction. The max90 is precisely engineered and offers a perfect blend performance in a wide variety of applications.

### **Application Include**



## **Performance Attributes**







Available in sizes ranging from 2" to 22" OD and supporting loads up to 34,000 lbs.

#### **Other Features**

#### **Excellent for:**

For higher loads where some level of softness is required and environments where high resilience against mechanical impact and wear and tear are needed.

#### **Performance strengths:**

Low wear and non-marking, reduced noise generation, safer for floors and conveyor rails. Low rolling resistance results in less battery drain. Greater driver comfort.

#### Also available in multiple tread profiles

## **Technical Data**

| Hardness (Shore A)     | 90A  |
|------------------------|------|
| Split/Tear (pli)       | 145  |
| Tensile Strength (PSI) | 7900 |
| Elongation (%)         | 530  |
| Compression Set (%)    | 30