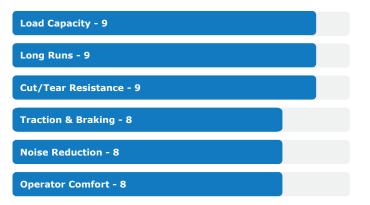

## **Performance Attributes**

Available in sizes ranging from 2" to 22" OD and supporting loads up to 34,000 lbs.

## **Technical Data**

| Hardness (Shore A)     | 90A  |
|------------------------|------|
| Split/Tear (pli)       | 145  |
| Tensile Strength (PSI) | 7900 |
| Elongation (%)         | 530  |
| Compression Set (%)    | 30   |
| Bayshore Resilience    | 25   |
| NBS Abrasion Index     | 170  |
|                        |      |