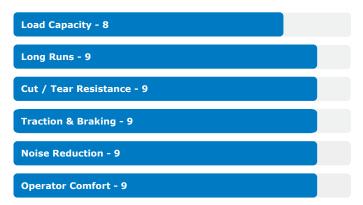

## **Performance Attributes**

Available in sizes ranging from 2" to 22" OD and supporting loads up to 23,000 lbs for 85A and 46,000 lbs for 97A.