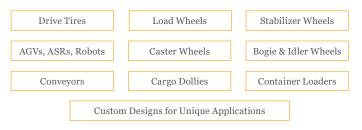

#### **Applications Include**

#### **Excellent for:**

Forklift drive tires and load wheels. Intralogistics applications and conveyor systems.