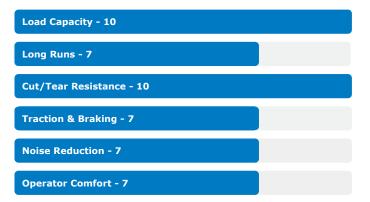

## **Performance Attributes**

Available in sizes ranging from  $2^{\prime\prime}$  to  $16^{\prime\prime}$  OD and supporting loads up to 27,000 lbs.