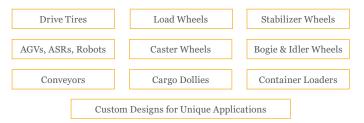

trength

Suitable for your toughest conditions, this material offers excellent cut and tear resistance coupled with high load capabilities.

## Gmax<sup>™</sup> is ideal for industries including:

- Material Handling
- Transportation & Logistics
- Heavy Equipment
- Caster Applications
- Engineered Wheels
- Outdoor Maintenance



STELLANA.COM | INFO@STELLANA.COM

A HEXPOL COMPANY





## Gmax<sup>™</sup> is a 95 shore A polyurethane

Stellana Gmax is an application-specific premium polymer compound that is suitable for a wide variety of applications. The material properties of the Gmax provide excellent resistance to chunking, tearing, and flat spotting in wheels and tires. Being a harder compound (95 Shore A), traction and cushioning properties are reduced.

#### **Applications Include**



## **Performance Attributes**







Available in sizes ranging from  $2^{\prime\prime}$  to  $16^{\prime\prime}$  OD and supporting loads up to 27,000 lbs.

#### **Other Features**

#### **Excellent for:**

Rough floors, traveling over expansion joints, high-speed applications.

#### **Performance strengths:**

Excellent thermal dispersion, zero flat-spotting, and non-marking.

Also available in multiple tread profiles

## **Technical Data**

| Hardness (Shore A)     | 95A  |
|------------------------|------|
| Split/Tear (pli)       | 185  |
| Tensile Strength (PSI) | 5850 |
| Elongation (%)         | 565  |
| Compression Set (%)    | 27   |
| Bayshore Resilience    | 40   |
| DIN Abrasion (mm3)     | 37   |

#### What to expect from a Stellana wheel

Stellana produces wheels and tires