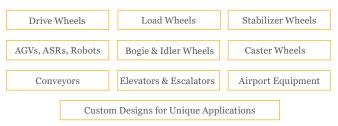

ng Performance

Powerthane NDI has outstanding properties and is recommended for applications with very high demands on performance.

Sinc

### Powerthane NDI 92 is ideal for industries including:

- Material Handling
- Caster Applications
- Transportation & Logistics
- Engineered Wheels
- Heavy Equipment
- Outdoor Maintenance



STELLANA.COM | INFO@STELLANA.COM

A HEXPOL COMPANY



# Powerthane NDI 92 is a 92 Shore A polyurethane NDI material

The unique properties of Powerthane NDI 92 enable excellent durability in applications with very high load and speed compared to other polyurethanes. Furthermore, we recommend products made of Powerthane NDI 92 in applications and environments where high resilience against mechanical impact and wear and tear are needed.

# **Applications Include**



# **Performance Attributes**



## **Other Features**

**Excellent for:** High loads and speeds.

**Performance strengths:** Deliver excellent durability in tough applications.

Also available in multiple tread profiles

# **Technical Data**

| Hardness (Shore A)                    | 92  |
|---------------------------------------|-----|
| Rebound Resilience (%)                | 62  |
| Split/Tear (kN/m)                     | 48  |
| Tensile Strength (N/mm <sup>2</sup> ) | 41  |
| Elongation (%)                        | 741 |
| Compression Set (%)                   | 20  |
| Elongation (%)                        | 741 |



## What to expect from a Stellana wheel

Stellana produces wheels and rollers with the highest standard of craftsmanship. Our products offer the lowest cost of ownershi