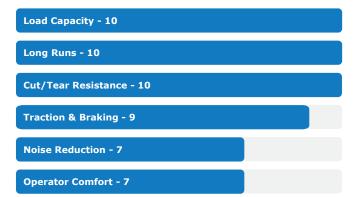

as outstanding properties and is recommended for applications with very high demands on performance.

Sinc

### Powerthane NDI 92 is ideal for industries including:

- Material Handling
- Caster Applications
- Transportation & Logistics
- Engineered Wheels
- Heavy Equipment
- Outdoor Maintenance



STELLANA.COM | INFO@STELLANA.COM

A HEXPOL COMPANY



# Powerthane NDI 92 is a 92 Shore A polyurethane NDI material

The unique properties of Powerthane NDI 92 enable excellent durability in applications with very high load and speed compared to other polyurethanes. Furthermore, we recommend products made of Powerthane NDI 92 in applications and environments where high resilience against mechanical impact and wear and tear are needed.

# **Applications Include**



# **Performance Attributes**



## **Other Features**

**Excellent for:** High loads and speeds.

**Performance strengths:** Deliver excellent durability in tough applications.

Also available in multiple tread profiles

# **Technical Data**

| Hardness (Shore A)                    | 92  |
|---------------------------------------|-----|
| Rebound Resilience (%)                | 62  |
| Split/Tear (kN/m)                     | 48  |
| Tensile Strength (N/mm <sup>2</sup> ) | 41  |
| Elongation (%)                        | 741 |
| Compression Set (%)                   | 20  |
| Elongation (%)                        | 741 |



## What to expect from a Stellana wheel

Stellana produces wheels and rollers with the highest standard of craftsmanship. Our products offer the lowest cost of ownership and longest service life found