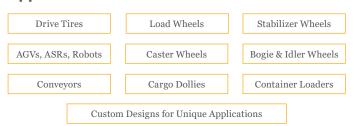

#### **Applications Include**

**Performance Attributes** 

Available in sizes ranging from 2" to 22" OD and supporting loads up to 35,000 lbs for 90A and 46,000 lbs for 97A.