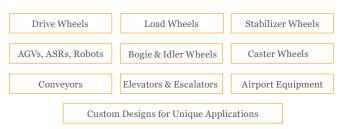

oads and Long Runs A polyurethane that exhibits excellent tear and cut resistance, making it ideal for the toughest flooring conditions. Powerthane 95 is ideal for industries including: Material Handling **Caster Applications** Transportation & Logistics **Engineered Wheels** Heavy Equipment Outdoor Maintenance





# Powerthane 95 is a 95 Shore A polyurethane MDI material

This material is an application-specific premium polymer compound that utilizes the latest polymer technology to create a wheel suitable for demanding applications. The polymer properties of this material offer excellent durability under high load and speed requirements. This wheel shows its strength against mechanical impact through its resistance to chunking, tearing, and flat-spotting.

### **Applications Include**





#### **Other Features**

#### **Excellent for:**

For heavy-duty applications.

#### **Performance strengths:**

Excellent material for reduced heat build-up.

Also available in multiple tread profiles

#### **Performance Attributes**

| Load Capacity - 10       |  |
|--------------------------|--|
| Long Runs - 10           |  |
| Cut/Tear Resistance - 10 |  |
| Traction & Braking - 5   |  |
| Noise Reduction - 5      |  |
| Operator Comfort - 5     |  |

## **Technical Data**

| Hardness (Shore A)       | 9.  |
|--------------------------|-----|
| Rebound Resilience (%)   | 40  |
| Split/Tear (kN/m)        | 4   |
| Tensile Strength (N/mm²) | 5   |
| Elongation (%)           | 550 |
| Compression Set (%)      | 2   |



#### What to expect from a Stellana wheel

Stellana produces whe