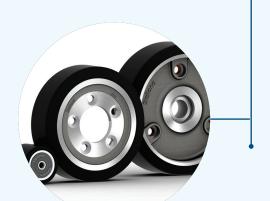

# Powerthane® 95 Best choice for Heavy Loads and Long Runs A polyurethane that exhibits excellent tear and cut resistance, making it ideal for the toughest flooring conditions. Powerthane 95 is ideal for industries including: Material Handling **Caster Applications** Transportation & Logistics **Engineered Wheels** Heavy Equipment Outdoor Maintenance

# Powerthane 95 is a 95 Shore A polyurethane MDI material

This material is an application-specific premium polymer compound that utilizes the latest polymer technology to create a wheel suitable for demanding applications. The polymer properties of this material offer excellent durability under high load and speed requirements. This wheel shows its strength against mechanical impact through its resistance to chunking, tearing, and flat-spotting.